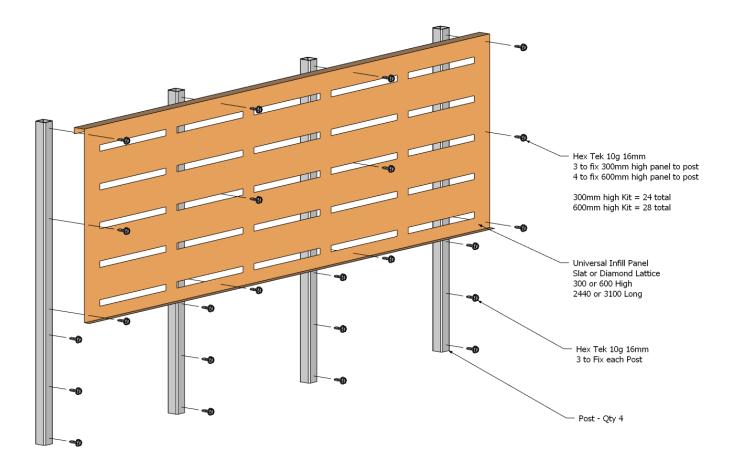

# **Assembly Diagram**

Attach extender posts to existing fence, ensuring that either 300mm or 600mm (depending on height of extension panel) of post is above the fenceline.

Slide the extension panel over the posts. On a long run of panels you must overlap the panel on the joins so that the holes on the panel mesh together.

Fasten the posts to the fence sheets using the tek screws provided.

Fix the extension panel to the posts using the tek screws provided.