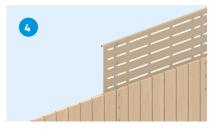

Kit
- Privacy and Shade
- 300 & 600mm High Sections
- Custom powder coated to suit most existing fences

#### **Installation Guide**

Your Universal Screenline Fence Extension Kit is easy to install and fits your existing fence for added privacy and safety. Tools required will be a cordless drill with a hex bit, a tape measure and either tin snips or an angle grinder for cutting if you require reducing panel length.



Attach extender posts to existing fence, ensuring that either 300mm or 600mm (depending on height of extension panel) of post is above the fenceline.



Slide the extension panel over the posts. On a long run of panels you must overlap the panel on the joins so that the holes on the panel mesh together.



Fasten the posts to the fence sheets using the tek screws provided.



Fix the extension panel to the posts using the tek screws provided.

#### Colours COLORBOND® Steel Standard Colour Range



The colour swatches shown have been reproduced to represent actual COLORBOND colours as accurately as possible. However varying light conditions and limitations in the printing process may affect colour tones.

### Designs



Slat Extension Kit



Lattice Extension Kit



Privacy Extension Kit

#### Sizes





# **Assembly Diagram**



## Testimonials

"The Screenline Fence Extension kit added just the right level of privacy, looks great and was able to be installed by one person."

- Steven from Canberra

"Great product, looks good, well priced & easy to install."

- Steve Low

"Really happy with the product and pricing. Assembly was very easy following the simple