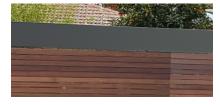

### **Screenline**

**DIY Screen Solutions** 

Screenline Fence Extensions are a DIY solution to easily increase the height of your existing Colorbond fence for added security and privacy.

Universal Screenline Fence Extensions are a DIY solution to easily increase the height of your existing fence for added security and privacy. Our fence extensions are 100% Australian made and can be simply added to your existing fence. Our fence extensions are available in a huge range of colours to perfectly compliment your current fencing. A simple, stylish, practical and elegant solution to your fencing needs. Order now for prompt delivery Australia wide!

#### **Features**

- DIY Kit
- Privacy and Shade
- 300 & 600mm High Sections
- Custom powder coated to suit most existing fences