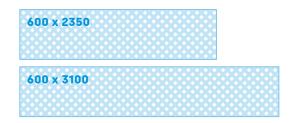

er posts to existing fence, ensuring that either 300mm or 600mm (depending on height of extension panel) of post is above the fenceline.



Slide the extension panel over the posts. On a long run of panels you must overlap the panel on the joins so that the holes on the panel mesh together.



Fasten the posts to the fence sheets using the tek screws provided.



Fix the extension panel to the posts using the tek screws provided.

#### Colours COLORBOND® Steel Standard Colour Range



The colour swatches shown have been reproduced to represent actual COLORBOND colours as accurately as possible. However varying light conditions and limitations in the printing process may affect colour tones.

### Designs



Slat Extension Kit



Lattice Extension Kit



Privacy Extension Kit

#### Sizes





# **Assembly Diagram**



## Testimonials

"The Screenline Fence Extension kit added just the right level of privacy, looks great and was able to be installed by one person."

- Steven from Canberra

"Great product, looks good, well priced & easy to install."

- Steve Low

"Really happy with the product and pricing. Assembly was very easy following the simple instructions."

- Kate

- "Privacy and aesthetics! What a great product and to top it off, easy to install!" - Simon
- "We were looking to freshen up our pool area and found that the Screenline fence extenders provided additional means for privacy in our backyard."

– Andrew from Mardi

"The property was in desperate need for some additional privacy and the Screenline Fence Extension provided that and was easy to install." - Darryl