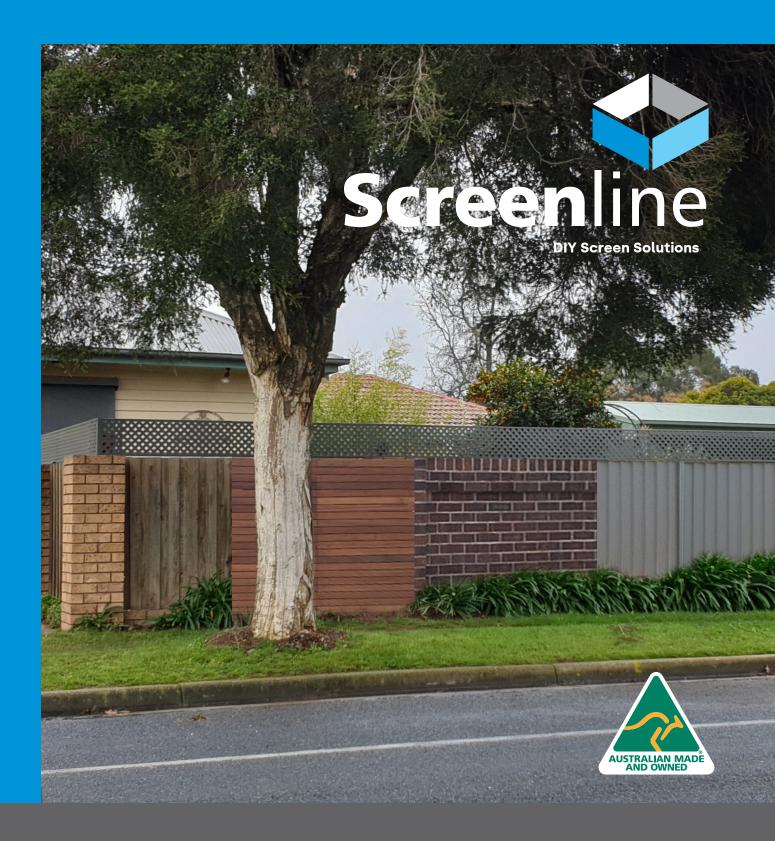

Attach extender posts to existing fence, ensuring that either 300mm or 600mm (depending on height of extension panel) of post is above the fenceline.

Slide the extension panel over the posts. On a long run of panels you must overlap the panel on the joins so that the holes on the panel mesh together.