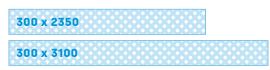

nder posts to existing fence, ensuring that either 300mm or 600mm (depending on height of extension panel) of post is above the fenceline.



Slide the extension panel over the posts. On a long run of panels you must overlap the panel on the joins so that the holes on the panel mesh together.



Fasten the posts to the fence sheets using the tek screws provided.



Fix the extension panel to the posts using the tek screws provided.

#### Colours COLORBOND® Steel Standard Colour Range



The colour swatches shown have been reproduced to represent actual COLORBOND colours as accurately as possible. However varying light conditions and limitations in the printing process may affect colour tones.

### Designs



Slat Extension Kit



Lattice Extension Kit



Privacy Extension Kit

#### Sizes





# **Assembly Diagram**



## Testimonials

"The Screenline Fence Extension kit added just the right level of privacy, looks great and was able to be installed by one person."

- Steven from Canberra

"Great product, looks good, well priced & easy to install."

- Steve Low

"Really happy with the product and pricing. Assembly was very easy following the simple instructions."

- Kate

- "Privacy and aesthetics! What a great product and to top it off, easy to install!" - Simon
- "We were looking to freshen up our pool area and found that the Screenline fence extenders provided additional means for privacy in our backyard."

– Andrew from Mardi

"The property was in desperate need for some additional privacy and the Screenline Fence Extension provided that and was easy to install." - Darry