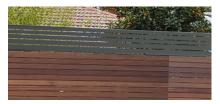

Attach extender posts to existing fence, ensuring that either 300mm or 600mm (depending on height of extension panel) of post is above the fenceline.

Slide the extension panel over the posts. On a long run of panels you must overlap the panel on the joins so that the holes on the panel mesh together.

Fasten the posts to the fence sheets using the tek screws provided.

Fix the extension panel to the posts using the tek screws provided.