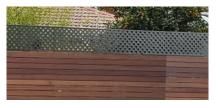

Attach extender posts to existing fence, ensuring that either 300mm or 600mm (depending on height of extension panel) of post is above the fenceline.

Slide the extension panel over the posts. On a long run of panels you must overlap the panel on the joins so that the holes on the panel mesh together.

Fasten the posts to the fence sheets using the tek screws provided.

Fix the extension panel to the posts using the tek screws provided.