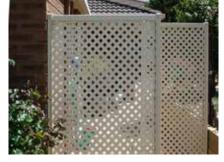

### Screenline Feature Fencing is a DIY solution to your privacy and partitioning needs.

Our feature fencing is 100% Australian made and can be easily installed to create a solid or perforated barrier to screen off any area large or small. A simple, stylish, practical, durable solution that is custom powder coated to suit your existing colour scheme.

#### Designs

**N** 