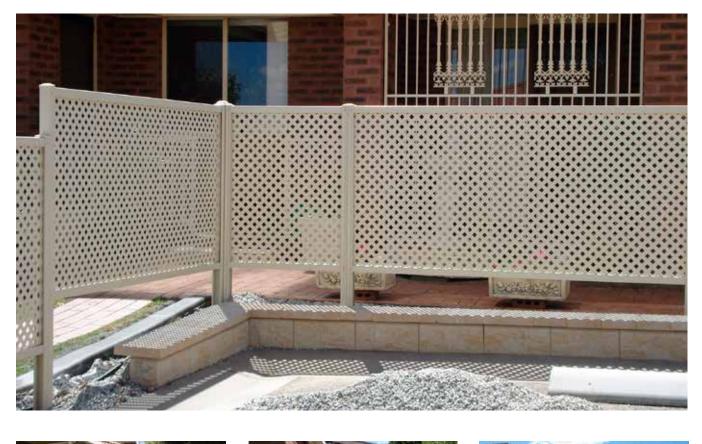

re fencing is 100% Australian made and can be easily installed to create a solid or perforated barrier to screen off any area large or small. A simple, stylish, practical, durable solution that is custom powder coated to suit your existing colour scheme.

Order today for prompt delivery Australia wide.

#### Features

- DIY kit
- Large selection of powdercoated Colorbond<sup>®</sup> colours

Constation of

- 100% Australian made
- Low maintenanc
- Easy partitioning

#### Colours COLORBOND® Steel Standard Colour Range



Ironstone®

Monument®

The colour swatches shown have been reproduced to represent actual COLORBOND colours as accurately as possible. However varying light conditions and limitations in the printing process may affect colour tones.

#### Designs



**N** 

# Applications