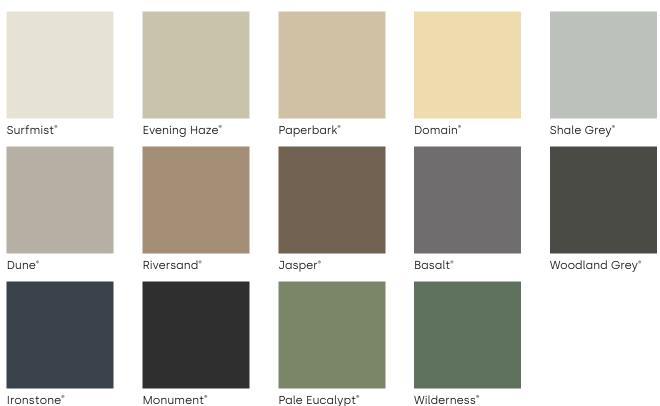

#### Colours COLORBOND® Steel Standard Colour Range

Ironstone®

Monument®

The colour swatches shown have been reproduced to represent actual COLORBOND colours as accurately as possible. However varying light conditions and limitations in the printing process may affect colour tones.