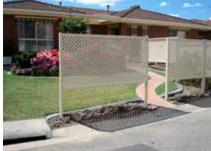

cing is 100% Australian made and can be easily installed to create a solid or perforated barrier to screen off any area large or small. A simple, stylish, practical, durable solution that is custom powder coated to suit your existing colour scheme.

Order today for prompt delivery Australia wide.

#### Features

- DIY kit
- Large selection of powdercoated Colorbond<sup>®</sup> colours

Constation of

- 100% Australian made
- Low maintenanc
- Easy partitioning

#### Colours COLORBOND® Steel Standard Colour Range



Ironstone®

Monument®

The colour swatches shown have been reproduced to represent actual COLORBOND colours as accurately as possible. However varying light conditions and limitations in the printing process may affect colour tones.

#### Designs



**N** 

# Applications