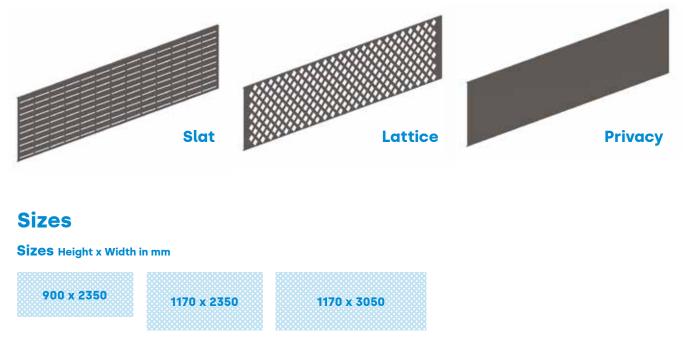

itioning needs.

Our feature fencing is 100% Australian made and can be easily installed to create a solid or perforated barrier to screen off any area large or small. A simple, stylish, practical, durable solution that is custom powder coated to suit your existing colour scheme.

Order today for prompt delivery Australia wide.

#### Features

- DIY kit
- Large selection of powdercoated Colorbond<sup>®</sup> colours

Constation of

- 100% Australian made
- Low maintenanc
- Easy partitioning

#### Colours COLORBOND® Steel Standard Colour Range



Ironstone®

Monument®

The colour swatches shown have been reproduced to represent actual COLORBOND colours as accurately as possible. However varying light conditions and limitations in the printing process may affect colour tones.

#### Designs



**N** 

# Applications